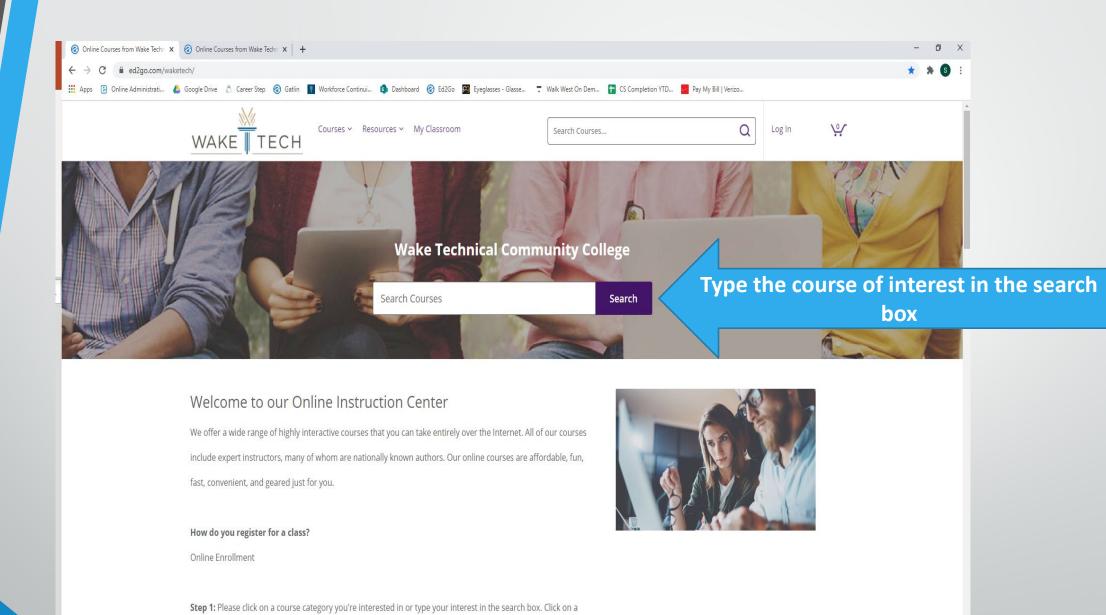

## Creating your Education To Go account

Visit our website at <a href="https://www.ed2go.com/waketech">www.ed2go.com/waketech</a>
to create your account and access your course

course title. Scroll down past the course descriptions, and click on the "Add To Cart" button. Type in the requested