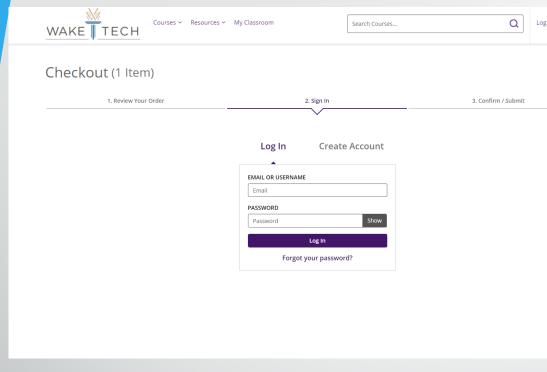

Here you will see the option for "Log In" or "Create Account" If you already have a Ed2Go account, Log in.

If this is your first time taking an Ed2Go course you will complete the "Create Account" section