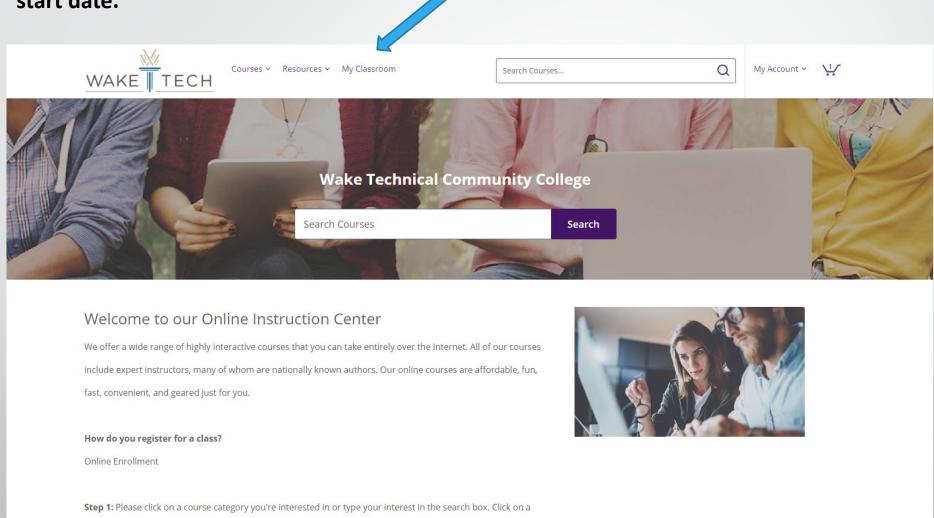

Access your courses by clicking on the "My Classroom" tab at them top of the screen once the previous steps are completed. You cannot access the course prior to the start date.

Please contact the Ed2Go staff at