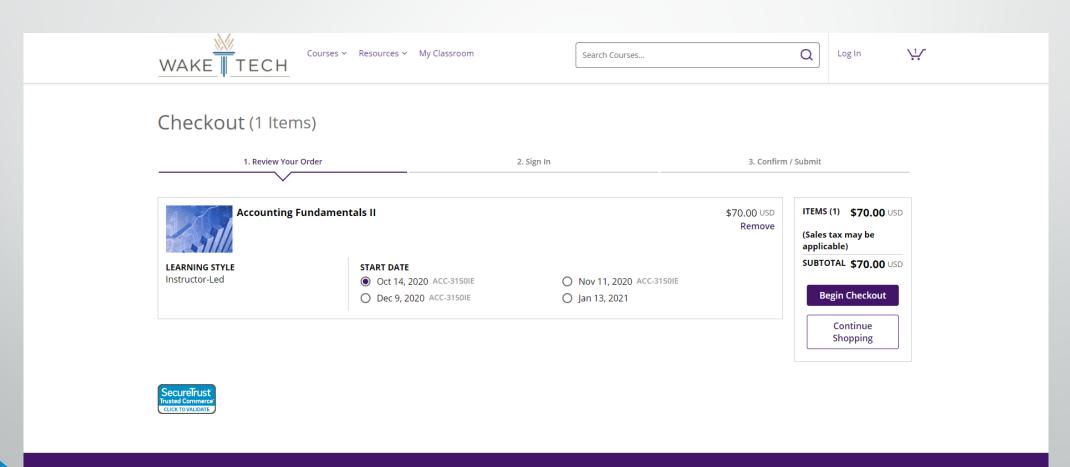

## Click on Add to Cart

- Choose the session start date. The session and title you choose must correspond with the session you paid for.
- Click Begin checkout (if you are enrolling in more than one course, click continue shopping.