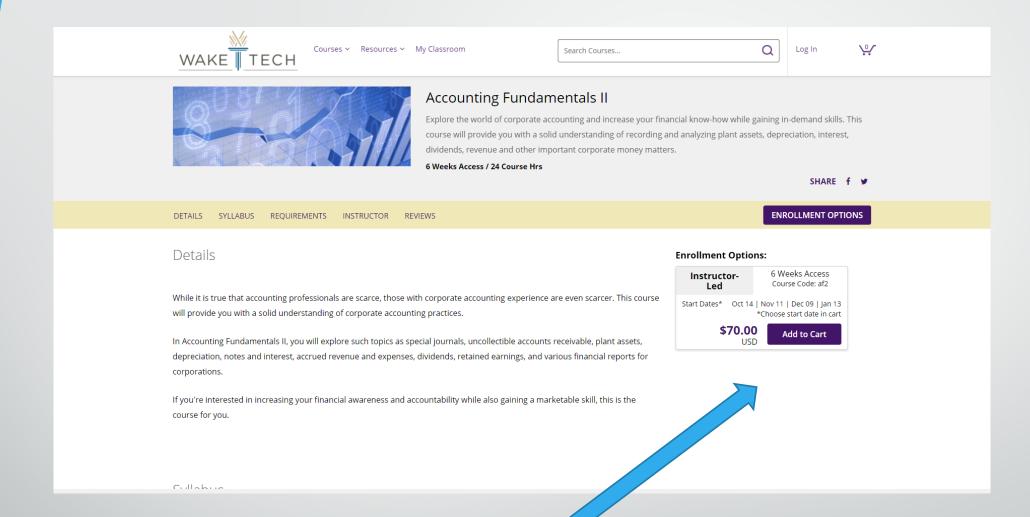

## Creating your Education To Go account

Visit our website at <a href="https://www.ed2go.com/waketech">www.ed2go.com/waketech</a>
to create your account and access your course

course title. Scroll down past the course descriptions, and click on the "Add To Cart" button. Type in the requested