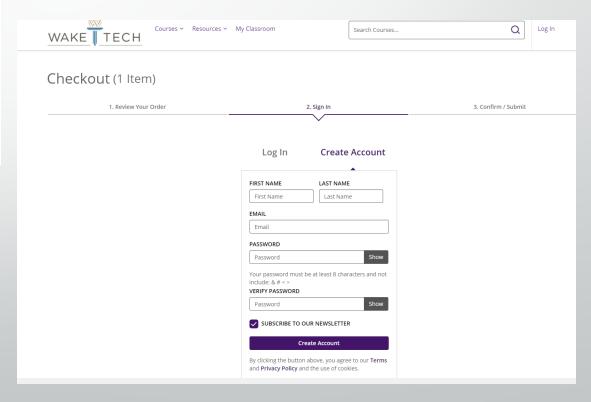

## Log In Create Account

| FIRST NAME            | LAST NAME                     |
|-----------------------|-------------------------------|
| Jane                  | Doe                           |
| EMAIL                 |                               |
| janedoe22@yahoo.co    | m                             |
| PASSWORD              |                               |
| ******                | Show                          |
| Your password must be | at least 8 characters and not |
| Treader of II         |                               |
| verify Password       | Show                          |
| Treader of II         | Show                          |
| SUBSCRIBE TO OUI      | Show                          |

Fill in information and click Create Account

When you have completed entering your information click next, and click on will pay or "I've paid Wake Technical Community College" (no payment will be collected on the portal.) click next and complete enrollment.