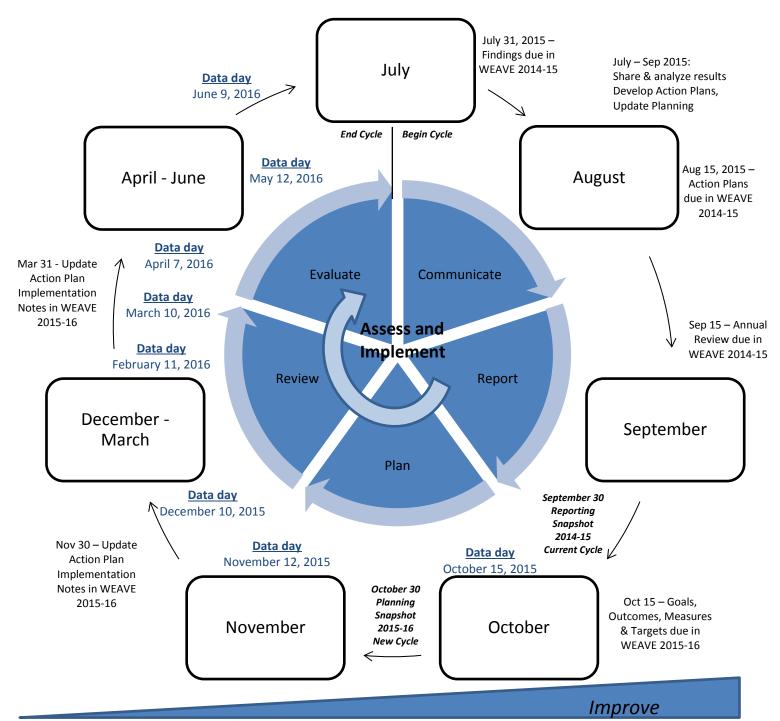

## WAKE TECH GENERAL IE PLAN CYCLE ENROLLMENT AND STUDENT SERVICES DATA DAYS CYCLE 2015-16

## Enrollment and Student Services Data Days 2015-16 Schedule (Location - PLM 220)

## Admissions, Registration, Financial Aid

October 15, 2015 (9:00 a.m., 10:00 a.m., 11:00 a.m.) November 12, 2015 February 11, 2016 April 7, 2016 June 9, 2016 (9:00 a.m., 10:00 a.m., 11:00 a.m.) <u>Nov, Feb, & Apr Meeting times:</u> Admissions & Outreach: 9:00 a.m. Registration & Records: 10:00 a.m. Financial Aid: 11:00 a.m.

## Student Development, Advising, Career & Employment Resources

October 15, 2015 (1:00 p.m., 2:00 p.m., 3:00 p.m.) December 10, 2015 March 10, 2016 May 12, 2016 June 9, 2016 (1:00 p.m., 2:00 p.m., 3:00 p.m.) <u>Dec, Mar, & May Meeting times:</u> Student Development: 9:00 a.m. Advising & Student Success: 10:00 a.m. Career & Employment Resources: 11:00 a.m.